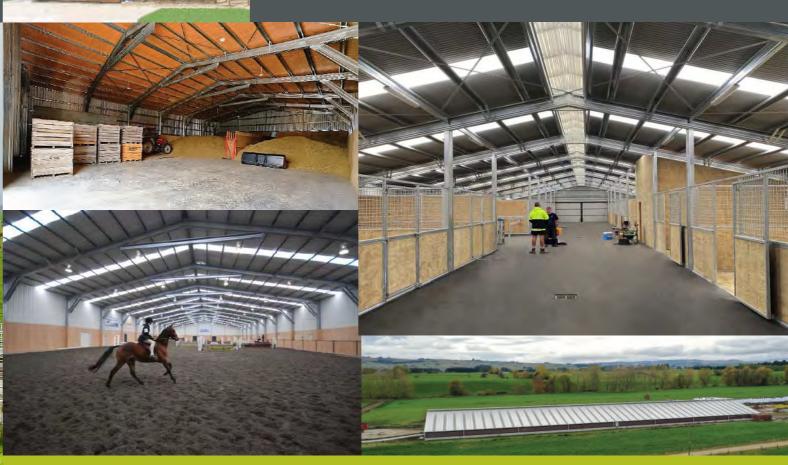

### **Rural Buildings**

Rural Buildings, large or small, fit for any purpose. Specialised Structures take into account your unique climate, rural environment, together with the needs of you and your animals to design and build cost-effective, durable and above all, fit for the demand of the rural environment buildings. Specialised Structures buildings are tough!

- Freestall Cow Barns
- Milking Sheds
- Feed Storage
- Calf Sheds
- Stables
- Horse Arenas
- Barns
- Feedpads

- Bulk Storage
- Covered Yards
- Grain Sheds
- Woolsheds
- Poultry
- Tool Sheds
- Aviaries
- Shelters