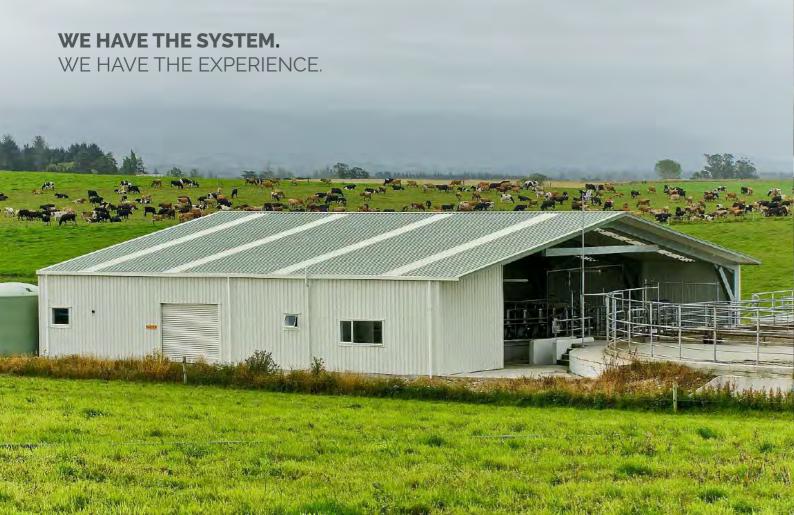

### **Rural Buildings**

Rural Buildings, large or small, fit for any purpose. Specialised Structures take into account your unique climate, rural environment, together with the needs of you and your animals to design and build cost-effective, durable and above all, fit for the demand of the rural environment buildings. Specialised Structures buildings are tough!

- Freestall Cow Barns
- Milking Sheds
- Feed Storage
- Calf Sheds
- Stables
- Horse Arenas
- Barns
- Feedpads

- Bulk Storage
- Covered Yards
- Grain Sheds
- Woolsheds
- Poultry
- Tool Sheds
- Aviaries
- Shelters