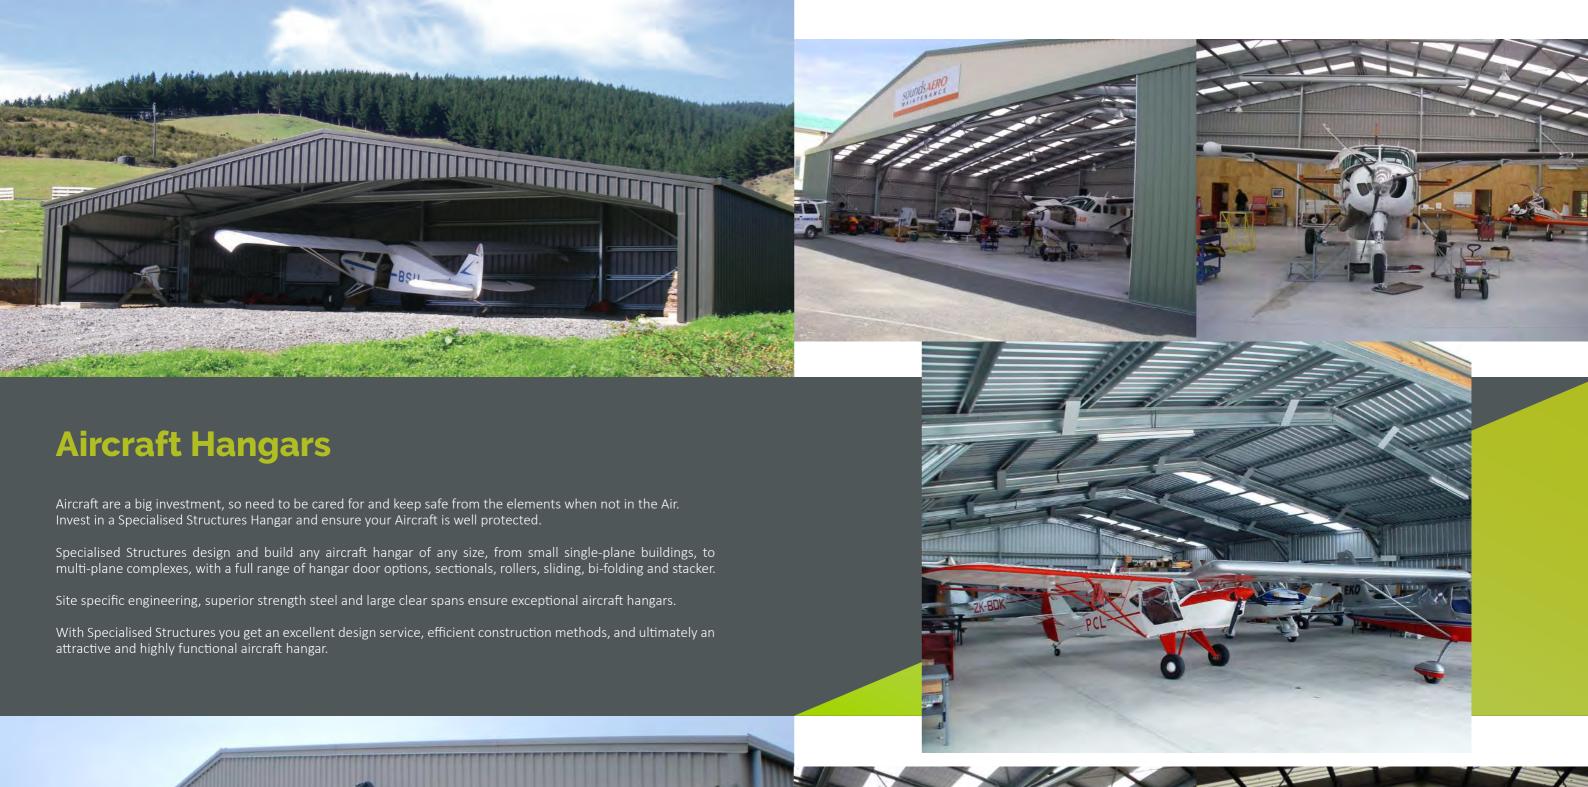

### **Rural Buildings**

Rural Buildings, large or small, fit for any purpose. Specialised Structures take into account your unique climate, rural environment, together with the needs of you and your animals to design and build cost-effective, durable and above all, fit for the demand of the rural environment buildings. Specialised Structures buildings are tough!

- Freestall Cow Barns
- Milking Sheds
- Feed Storage
- Calf Sheds
- Stables
- Horse Arenas
- Barns
- Feedpads

- Bulk Storage
- Covered Yards
- Grain Sheds
- Woolsheds
- Poultry
- Tool Sheds
- Aviaries
- Shelters