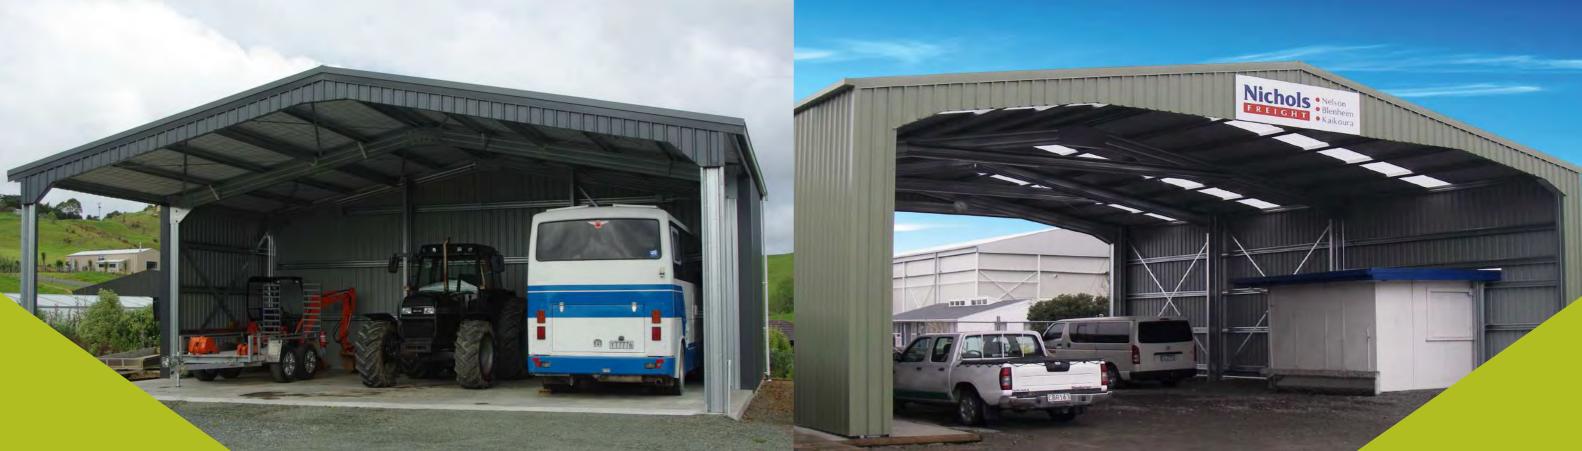

### **Rural Buildings**

Rural Buildings, large or small, fit for any purpose. Specialised Structures take into account your unique climate, rural environment, together with the needs of you and your animals to design and build cost-effective, durable and above all, fit for the demand of the rural environment buildings. Specialised Structures buildings are tough!

- Freestall Cow Barns
- Milking Sheds
- Feed Storage
- Calf Sheds
- Stables
- Horse Arenas
- Barns
- Feedpads

- Bulk Storage
- Covered Yards
- Grain Sheds
- Woolsheds
- Poultry
- Tool Sheds
- Aviaries
- Shelters