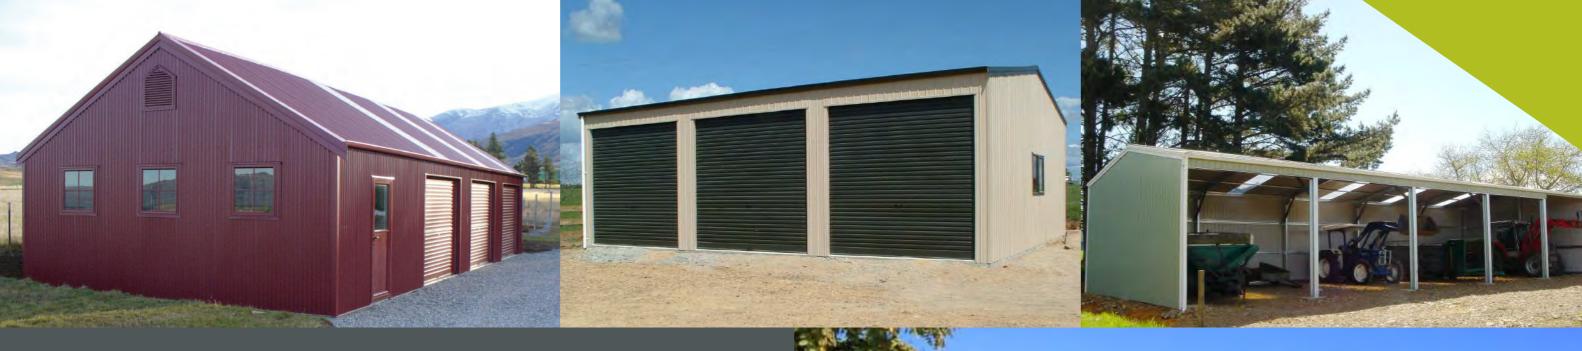

### **Implement Sheds**

Having an Implement Shed will add value to your property, even more value if it best suits your needs and the needs of future owners of the property, even more value if it's designed to be in harmony with other buildings on the property.

Specialised Structures offer you the ability to choose your own bay sizes, open bays and closed in bays, clearlite roofing, windows, a range of door options, cladding options, with our clear span portal design, means Specialised Structures buildings offer exceptional flexibility.

Site specific engineering to suit all wind zones and snow loads, Specialised Structures Implement Sheds are strong, durable, look great and will add value to any property.

With Specialised Structures you get an excellent design service, efficient construction methods, and ultimately an attractive and highly functional Implement Shed.